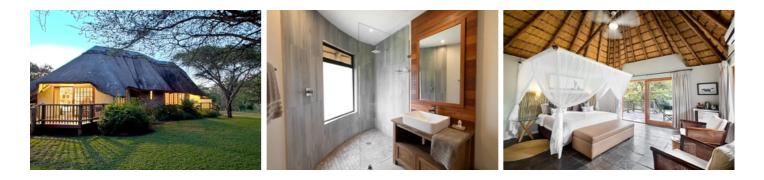

# **Deluxe Rooms**

 Minimum 1 adult | Maximum 2 adults, with 1 child (under 12yrs) on pull-out ottoman bed ~

The most traditional style of accommodation is our four ensuite Deluxe Rooms. The rooms are decorated in a modern rustic style with newly renovated bathrooms. Each room has either one king-sized bed or two single beds covered by a large mosquito net, with an indoor sitting area and private veranda.