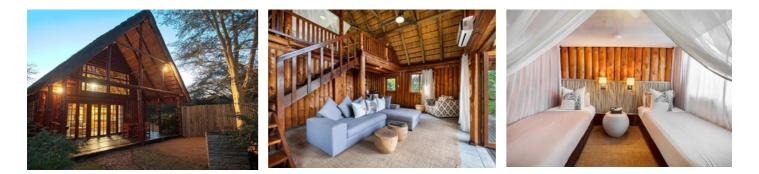

# **Family Loft Chalets**

~ Minimum 2 adults | Maximum 4 people ~

For small families wanting to share accommodation or groups of friends keen on a little extra space, our two Family Chalets can accommodate four people each. Each log-cabin-style chalet has two double bedrooms (one is a second story loft-style room, the other on the ground floor), a shared bathroom with bathtub & shower, and an open-plan living area. This chalet is closest to the main lounge, dining and pool areas of the lodge.