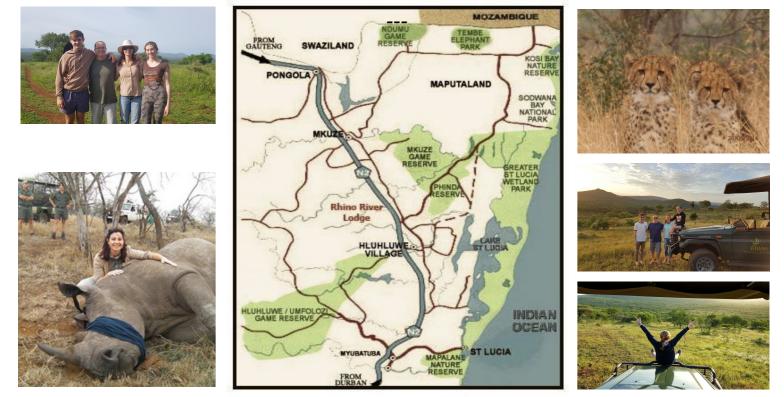

### **WHERE:** RHINO RIVER LODGE, SOUTH AFRICA

### WHAT IT INCLUDES?

Accommodation / All Meals / Transfer from Durban Airport (King Shaka International airport) to Lodge

Up Close and Personal with wild Elephants, DAILY game drives & other WILDLIFE experiences

#### **Rhino River Lodge Map**